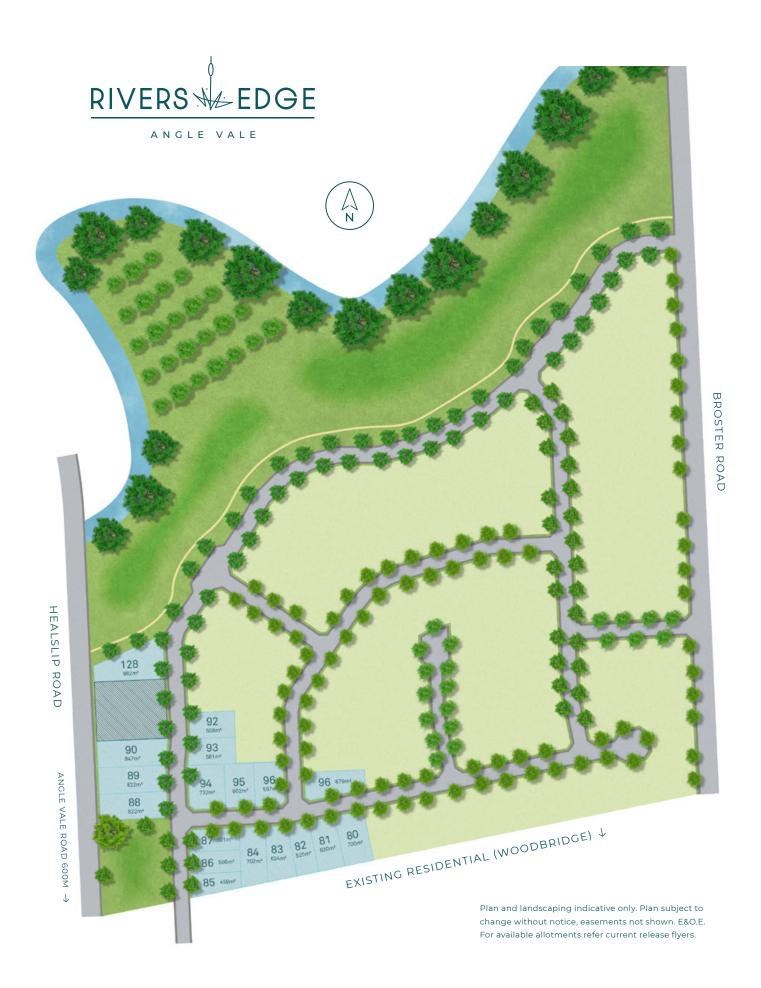

With the distinctly large blocks on offer, there's plenty of room for you and your family to play, move and live. And the development's future parklands will provide an even greater open space for you and your new community to enjoy together.

Between your big backyard, wide open space of the park, the river, and the beautifully tree lined streets -Rivers Edge is the ideal neighbourhood for all lovers of natural beauty and the great outdoors.

# A NEW START IS A BLANK CANVAS, DREAM BIG.

Rivers Edge provides a rare chance to purchase the perfect sized allotment to start your life, from the ground up.

This is your chance to dream big and watch it become a reality - if you've fantasised about having a pool, caravan, outdoor kitchen or just a humble shed, the block size for you is waiting. Search no more for your dream home; build it your way on an allotment that's perfectly moulded for your family dynamic at Rivers Edge.